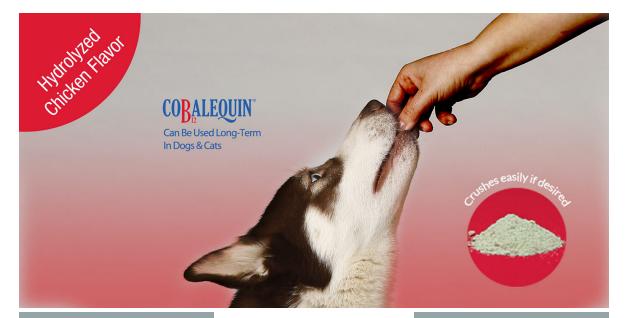

## SAVORY CHICKEN FLAVOR FOR DOGS -SWEET COMPLIANCE FOR THEIR HUMAN PARENTS.

Cobalequin contains an oral cobalamin form that is bioavailable and has been shown in studies to increase serum cobalamin concentrations in dogs and cats.

# **COBALEQUIN**<sup>®</sup>

- Giving a tasty Chewable Tablet is easy! And easy administration means better compliance.
- Pets can convalesce in comfort at home.
- Civing Cobalequin is a bonding opportunity for client and pet.
- Reduces the need to give additional injections to the pet.

(Chewable Tablets NOT to scale.)

Cobalequin contains an oral cobalamin form that is bioavailable and has been shown in studies to increase serum cobalamin concentrations in dogs and cats.

**COBALEQUIN**<sup>®</sup> is specifically and carefully formulated by Nutramax to provide cobalamin that is STABLE through the expiration date and delivered in a TASTY formulation for dogs and cats.